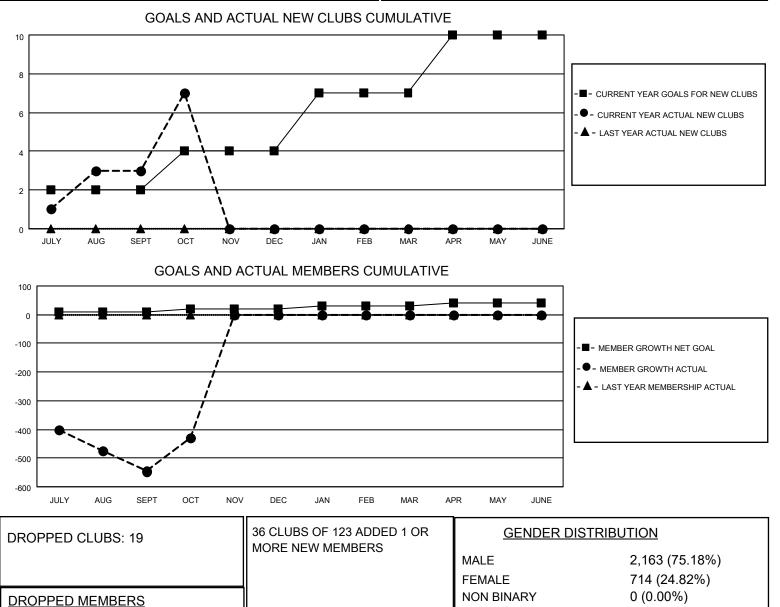

## LOCATION INDIA

District 324 D

Results as of: 10/31/2021

| Clubs                 |               |           |               | Members               |                       |                         |                                                    |
|-----------------------|---------------|-----------|---------------|-----------------------|-----------------------|-------------------------|----------------------------------------------------|
| RESULTS FOR 2021-2022 |               |           |               | RESULTS FOR 2021-2022 |                       |                         |                                                    |
| QUARTER               | NEW CLUB GOAL | NEW CLUBS | DROPPED CLUBS | QUARTER MEMB          | ER GROWTH NET<br>GOAL | MEMBER GROWTH<br>ACTUAL | DROPPED<br>MEMBERS ACTUAL<br>(including transfers) |
| JULY/AUG/SEPT         | 2             | 3         | 19            | JULY/AUG/SEPT         | 10                    | 359                     | 731                                                |
| OCT/NOV/DEC           | 2             | 4         | 0             | OCT/NOV/DEC           | 10                    | 181                     | 3                                                  |
| JAN/FEB/MAR           | 3             | 0         | 0             | JAN/FEB/MAR           | 10                    | 0                       | 0                                                  |
| APR/MAY/JUNE          | 3             | 0         | 0             | APR/MAY/JUNE          | 10                    | 0                       | 0                                                  |